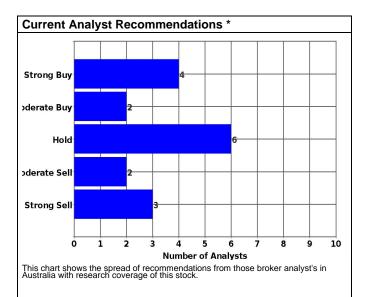

#### Rating

| Rating               | Sell    |
|----------------------|---------|
| 12 Mth Target Price  | \$25.75 |
| Capital Gain         | -15.7%  |
| Gross Yield          | 8.0%    |
| Implied Total Return | -7.8%   |