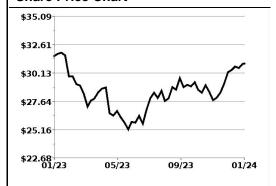

## **Snapshot**

| Date            | 16 January 2024 |
|-----------------|-----------------|
| Market Cap.     | \$96,564m       |
| Shares on issue | 3,120.0m        |
| 12 Month High   | \$32.15         |
| 12 Month Low    | \$25.10         |

#### **Share Price Chart**